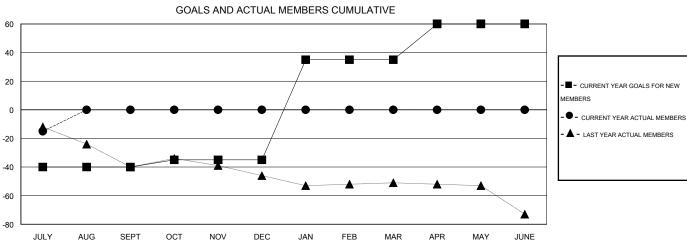

## GOALS AND ACTUAL NEW CLUBS CUMULATIVE

| DROPPED CLUBS: 1 |    | 4 CLUBS OF 43 ADDED 1 OR MORE<br>NEW MEMBERS | GENDER DISTRIBUTION   |              |     |
|------------------|----|----------------------------------------------|-----------------------|--------------|-----|
|                  |    |                                              | MALE                  | 746 (76.59%) |     |
|                  |    |                                              | FEMALE                | 228 (23.41%) |     |
| DROPPED MEMBERS  |    |                                              |                       |              |     |
| DECEASED         | 0  | CLICK HERE FOR HEALTH ASSESSMENT DATA        |                       |              | 440 |
| CLUB CANCELLED   | 0  |                                              | FAMILY UNIT MEMBERS   |              | 110 |
| OTHER            | 19 |                                              | HEAD OF HOUSEHOLD     |              | 54  |
| TOTAL            | 19 |                                              | NON-HEAD OF HOUSEHOLD |              | 56  |