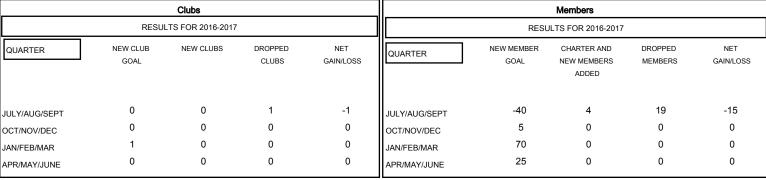

## GOALS AND ACTUAL NEW CLUBS CUMULATIVE

| DROPPED CLUBS: 1 |    | 4 CLUBS OF 43 ADDED 1 OR MORE<br>NEW MEMBERS | GENDER DISTRIBUTION   |              |     |
|------------------|----|----------------------------------------------|-----------------------|--------------|-----|
|                  |    |                                              | MALE                  | 746 (76.59%) |     |
|                  |    |                                              | FEMALE                | 228 (23.41%) |     |
| DROPPED MEMBERS  |    |                                              |                       |              |     |
| DECEASED         | 0  | CLICK HERE FOR HEALTH ASSESSMENT DATA        |                       |              | 440 |
| CLUB CANCELLED   | 0  |                                              | FAMILY UNIT MEMBERS   |              | 110 |
| OTHER            | 19 |                                              | HEAD OF HOUSEHOLD     |              | 54  |
| TOTAL            | 19 |                                              | NON-HEAD OF HOUSEHOLD |              | 56  |